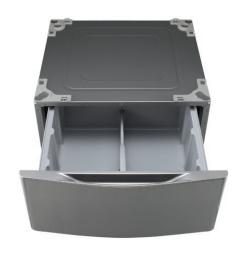

## 29" Pedestal **Storage Drawer**

- Elevates appliances off the floor by more than a foot for more comfortable loading and unloading
- Spacious drawer helps minimize laundry room clutter
- Compatible with Select LG 29" Front Load Washers and Dryers

| COLOR AVAILABILITY       |                   |
|--------------------------|-------------------|
| WDP5V – Graphite Steel   |                   |
| CONVENIENCE              |                   |
| Spacious Storage Drawer  | Yes               |
| Removable Drawer Divider | Yes               |
| Leveling Legs            | 4 Adjustable Legs |
| SMART FEATURES           |                   |
| Wi-Fi Enabled            | No                |
| ThinQ <sup>®</sup>       | No                |